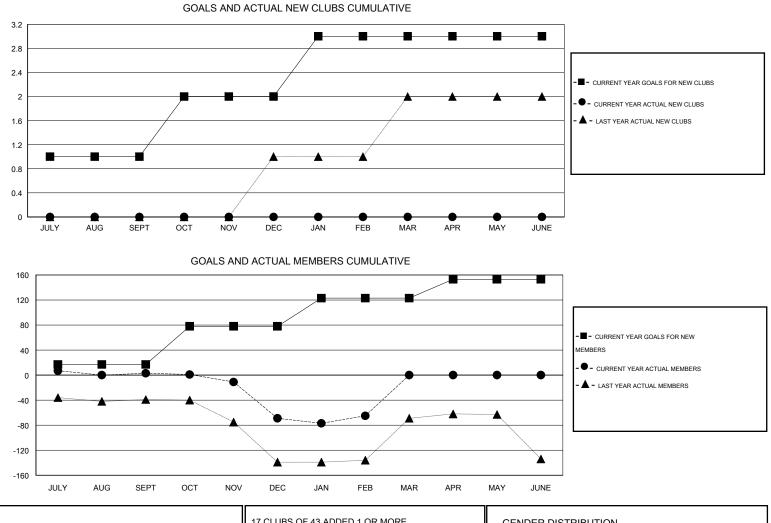

## GMT: Elena Appiani

| LOCATION | GREECE |
|----------|--------|
| LOCATION | ONCLOC |

| Clubs                 |                  |           |                  | Members               |               |                    |                                     |                    |                  |
|-----------------------|------------------|-----------|------------------|-----------------------|---------------|--------------------|-------------------------------------|--------------------|------------------|
| RESULTS FOR 2015-2016 |                  |           |                  | RESULTS FOR 2015-2016 |               |                    |                                     |                    |                  |
| QUARTER               | NEW CLUB<br>GOAL | NEW CLUBS | DROPPED<br>CLUBS | NET<br>GAIN/LOSS      | QUARTER       | NEW MEMBER<br>GOAL | CHARTER AND<br>NEW MEMBERS<br>ADDED | DROPPED<br>MEMBERS | NET<br>GAIN/LOSS |
| JULY/AUG/SEPT         | 1                | 0         | 2                | -2                    | JULY/AUG/SEPT | 17                 | 39                                  | 36                 | 3                |
| OCT/NOV/DEC           | 1                | 0         | 2                | -2                    | OCT/NOV/DEC   | 61                 | 10                                  | 82                 | -72              |
| JAN/FEB/MAR           | 1                | 0         | 1                | -1                    | JAN/FEB/MAR   | 45                 | 23                                  | 19                 | 4                |
| APR/MAY/JUNE          | 0                | 0         | 0                | 0                     | APR/MAY/JUNE  | 30                 | 0                                   | 0                  | 0                |